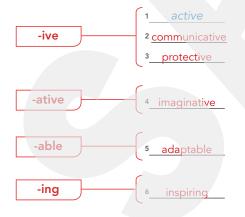

# **WORD STORE 1D** | -ive, -ative, -able, -ing

act adapt communicate imagine inspire protect